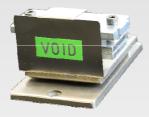

## Die block

Not only the usual die block can be attached into the body but also the key plate die block. It is available to perforate PAID /VOID/CNCLD or other requested perforation in one machine.